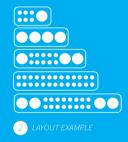

# LAYOUT

- 1 Choose one of the five stocked shell sizes (male on PCB & female on harness)
- 2 Define your contact layout, terminations, shape & fixing hardware.

#### CONFIGURE HOW YOU WANT

All other 2 row configurations are available in under 6 weeks.