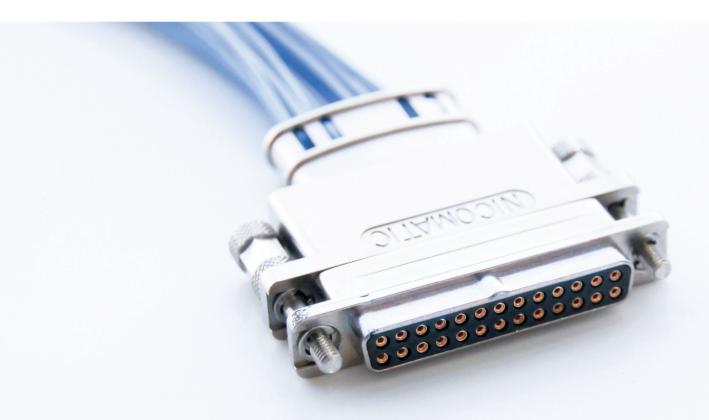

INTERCONNECT SOLUTIONS

LIGHT& FAST CONNECTOR

MIL83513 METALIZED COMPOSITE

**FIRST RELEASE** AVAILABLE FROM JUL.2017

### OUR SOLUTION

Built-in backshell with central quick lock fixing

Full metallized composite

## SUPERIOR SHIELDING & PERFORMANCE

*EMI protection equivalent to metal connectors MIL-DTL-83513G performance* 