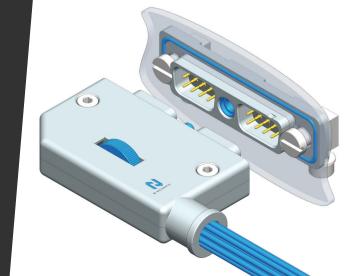

### OUR SOLUTION

Built-in backshell with central quick lock fixing

Full metallized composite

## SUPERIOR SHIELDING & PERFORMANCE

*EMI protection equivalent to metal connectors MIL-DTL-83513G performance* 

# LAYOUT

- 1 Choose one of the five stocked shell sizes (male on PCB & female on harness)
- 2 Define your contact layout, terminations, shape & fixing hardware.