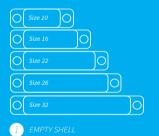

# LAYOUT

- 1 Choose one of the five stocked shell sizes (male on PCB & female on harness)
- 2 Define your contact layout, terminations, shape & fixing hardware.