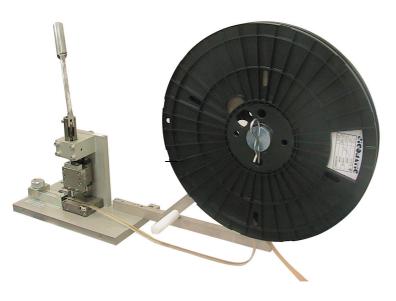

# Manual Crimping Press 10025-MO

NICOMATIC is certified ISO9001:2008 / EN9100:2009

- Easy to use
- Simple & quick change of tooling, easy set up
- Up to 25 contacts crimped In one stroke

## **GENERAL DATA**

The contacts are moved forward from stop to stop by hand via the side loader. The graduated positions correspond to the number of contacts to crimp (2 to 25 points.)

The crimping is operated manually via the upper lever.