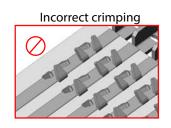

#### 6. Visual

The staples must cross the cable and must lie flat on the conductors

CAUTION VORSICHT ATTENTION

ATTENZIONE ATENCIÓN

VOORZICHTIG

OBSERVER ΠΡΟΣΟΧΗ CUIDADO

Use safety Glasses to Avoid Eye Injury
Benutzen Sie eine Sicherheitsbrille um Ihre Augen zu schützen
Utiliser des Innettse des schurité pour deviter une blessure aux yeux
Usare gli occhiali di sicurezza per evitare il rischio di ferite agli occhi
Se deben usar grafas de protección para evitariesiones de la vista
Draag ter voorkoming van oogletsei een veiligifieridsbril
Använd skyddsglasögon för att undvika ögonskador
Χρησιμοποιείτε προστατευτικό γυαλό γία να μην τραγματίσετε τα μάτια σας
Utilize όσιουs de protecçõo para evitar lesões nos olhos