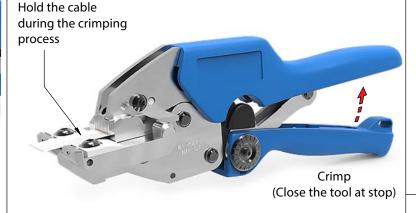

# 1. Configuration

#### contact packagings : Tube of male contacts : T16069-1X

Tube of male contacts: T16069-3X
Tube of female contacts: T16068-1X
Tube of female contacts: T16068-3X





## 3. Prepare the tool before crimping



## 4. Place the item to be crimped in the tool (FFC)





## 5. Crimp



#### 6. Visual



The staples must cross the cable and must lie flat on the conductors





CAUTION VORSICHT ATTENTION

ATTENZIONE ATENCIÓN

VOORZICHTIG

OBSERVER ΠΡΟΣΟΧΗ CUIDADO

Use safety Glasses to Avoid Eye Injury
Benutzen Sie eine Sicherheitsbrille um Ihre Augen zu schützen
Utiliser des Innettse des schurité pour deviter une blessure aux yeux
Usare gli occhiali di sicurezza per evitare il rischio di ferite agli occhi
Se deben usar grafas de protección para evitariesiones de la vista
Draag ter voorkoming van oogletsei een veiligifieridsbril
Använd skyddsglasögon för att undvika ögonskador
Χρησιμοποιείτε προστατευτικό γυαλό γία να μην τραγματίσετε τα μάτια σας
Utilize όσιουs de protecçõo para evitar lesões nos olhos

Operating instructions Bedienungsanleitung Mode d'emploi Istruzioni