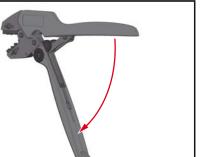

RSICHT ATTENTION

ATTENZIONE ATENCIÓN

VOORZICHTIG

OBSERVER ΠΡΟΣΟΧΗ CUIDADO

Use safety Glasses to Avoid Eye Injury
Benutzen Sie eine Sicherheitsbrille um Ihre Augen zu schützen
Utiliser des Innettse des schurité pour deviter une blessure aux yeux
Usare gli occhiali di sicurezza per evitare il rischio di ferite agli occhi
Se deben usar grafas de protección para evitariesiones de la vista
Draag ter voorkoming van oogletsei een veiligifieridsbril
Använd skyddsglasögon för att undvika ögonskador
Χρησιμοποιείτε προστατευτικό γυαλό γία να μην τραγματίσετε τα μάτια σας
Utilize όσιουs de protecçõo para evitar lesões nos olhos

Operating instructions Bedienungsanleitung Mode d'emploi Istruzioni per l'uso Instrucciones de empleo Gebruiksaanwijzing Bruksanvisning Χειρισμός Utilização

4.1

±Ν















CAUTION ATTENZIONE OBSERVER VORSICHT ATENCIÓN ΠΡΟΣΟΧΗ ATTENTION **VOORZICHTIG** CUIDADO



Use safety Glasses to Avoid Eye Injury Benutzen Sie eine Sicherheitsbrille um Ihre Augen zu schützen Utiliser des lunettes de sécurité pour éviter une blessure aux yeux Usare gli occhiali di sicurezza per evitare il rischio di ferite agli occhi Se deben usar grafas de protección para evitarlesiones de la vista Draag ter voorkoming van oogletsei een veiiligheidsbril Använd skyddsglasögon för att undvika ögonskador Χρησιμοποιείτε προστατευτικά γυαλιά για να μην τρανματίσετε τα μάτια σας Utilize óculos de protecção para evitar lesões nos olhos