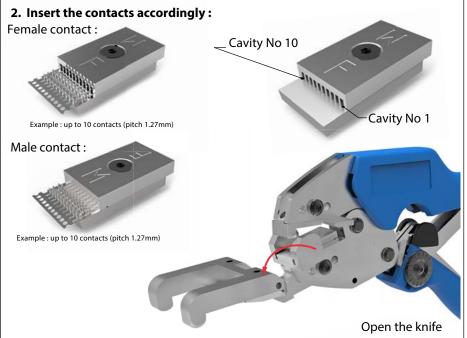

## 3. Prepare the tool before crimping

## 4. Place the item to be crimped in the tool (FFC)