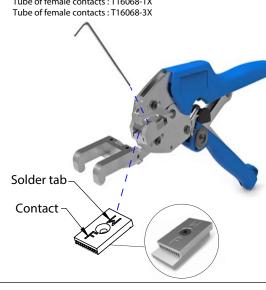

# 1. Configuration

#### contact packagings : Tube of male contacts : T16069-1X

Tube of male contacts: T16069-3X
Tube of female contacts: T16068-1X
Tube of female contacts: T16068-3X