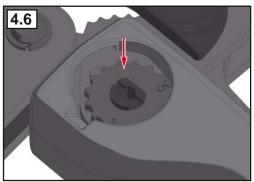

## 3. Prepare the tool before crimping

## 4. Place the item to be crimped in the tool (FFC)