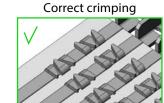

#### 6. Visual

The staples must cross the cable and must lie flat on the conductors

CAUTION VORSICHT ATTENTION

ATTENZIONE ATENCIÓN

VOORZICHTIG

OBSERVER ΠΡΟΣΟΧΗ CUIDADO

Use safety Glasses to Avoid Eye Injury
Benutzen Sie eine Sicherheitsbrille um Ihre Augen zu schützen
Utiliser des Innettse des schurité pour deviter une blessure aux yeux
Usare gli occhiali di sicurezza per evitare il rischio di ferite agli occhi
Se deben usar grafas de protección para evitariesiones de la vista
Draag ter voorkoming van oogletsei een veiligifieridsbril
Använd skyddsglasögon för att undvika ögonskador
Χρησιμοποιείτε προστατευτικό γυαλό γία να μην τραγματίσετε τα μάτια σας
Utilize όσιουs de protecçõo para evitar lesões nos olhos