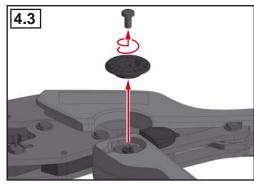

Bedienungsanleitung Mode d'emploi Istruzioni per l'uso Instrucciones de empleo Gebruiksaanwijzing Bruksanvisning Χειρισμός Utilização

4.1

±Ν















CAUTION ATTENZIONE OBSERVER VORSICHT ATENCIÓN ΠΡΟΣΟΧΗ ATTENTION **VOORZICHTIG** CUIDADO



Use safety Glasses to Avoid Eye Injury Benutzen Sie eine Sicherheitsbrille um Ihre Augen zu schützen Utiliser des lunettes de sécurité pour éviter une blessure aux yeux Usare gli occhiali di sicurezza per evitare il rischio di ferite agli occhi Se deben usar grafas de protección para evitarlesiones de la vista Draag ter voorkoming van oogletsei een veiiligheidsbril Använd skyddsglasögon för att undvika ögonskador Χρησιμοποιείτε προστατευτικά γυαλιά για να μην τρανματίσετε τα μάτια σας Utilize óculos de protecção para evitar lesões nos olhos