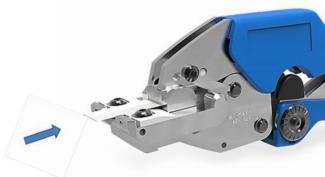

#### 6. Visual

The staples must cross the cable and must lie flat on the conductors

CAUTION VORSICHT ATTENTION

ATTENZIONE ATENCIÓN

VOORZICHTIG

OBSERVER ΠΡΟΣΟΧΗ CUIDADO

Use safety Glasses to Avoid Eye Injury
Benutzen Sie eine Sicherheitsbrille um Ihre Augen zu schützen
Utiliser des Innettse des schurité pour deviter une blessure aux yeux
Usare gli occhiali di sicurezza per evitare il rischio di ferite agli occhi
Se deben usar grafas de protección para evitariesiones de la vista
Draag ter voorkoming van oogletsei een veiligifieridsbril
Använd skyddsglasögon för att undvika ögonskador
Χρησιμοποιείτε προστατευτικό γυαλό γία να μην τραγματίσετε τα μάτια σας
Utilize όσιουs de protecçõo para evitar lesões nos olhos