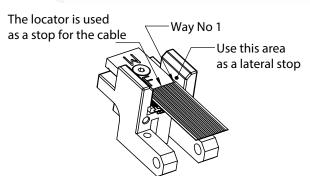

# 1. Configuration

#### contact packagings : Tube of male contacts : T16069-1X

Tube of male contacts: T16069-3X
Tube of female contacts: T16068-1X
Tube of female contacts: T16068-3X





## 3. Prepare the tool before crimping



## 4. Place the item to be crimped in the tool (FFC)





## 5. Crimp



#### 6. Visual



The staples must cross the cable and must lie flat on the conductors





CAUTION VORSICHT ATTENTION

ATTENZIONE ATENCIÓN

VOORZICHTIG

OBSERVER ΠΡΟΣΟΧΗ CUIDADO

Use safety Glasses to Avoid Eye Injury
Benutzen Sie eine Sicherheitsbrille um Ihre Augen zu schützen
Utiliser des Innettse des schurité pour deviter une blessure aux yeux
Usare gli occhiali di sicurezza per evitare il rischio di ferite agli occhi
Se deben usar grafas de protección para evitariesiones de la vista
Draag ter voorkoming van oogletsei een veiligifieridsbril
Använd skyddsglasögon för att undvika ögonskador
Χρησιμοποιείτε προστατευτικό γυαλό γία να μην τραγματίσετε τα μάτια σας
Utilize όσιουs de protecçõo para evitar lesões nos olhos

Operating instructions Bedienungsanleitung Mode d'em