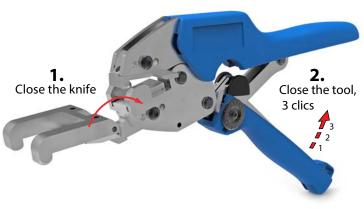

# 1. Configuration

#### contact packagings : Tube of male contacts : T16069-1X

Tube of male contacts: T16069-3X
Tube of female contacts: T16068-1X
Tube of female contacts: T16068-3X





## 3. Prepare the tool before crimping



## 4. Place the item to be crimped in the tool (FFC)





## 5. Crimp



#### 6. Visual



The staples must cross the cable and must lie flat on the conductors





CAUTION VORSICHT ATTENTION

ATTENZIONE ATENCIÓN

VOORZICHTIG

OBSERVER ΠΡΟΣΟΧΗ CUIDADO

Use safety Glasses to Avoid Eye Injury
Benutzen Sie eine Sicherheitsbrille um Ihre Augen zu schützen
Utiliser des Innettse des schurité pour deviter une blessure aux yeux
Usare gli occhiali di sicurezza per evitare il rischio di ferite agli occhi
Se deben usar grafas de protección para evitariesiones de la vista
Draag ter voorkoming van oogletsei een veiligifieridsbril
Använd skyddsglasögon för att undvika ögonskador
Χρησιμοποιείτε προστατευτικό γυαλό γία να μην τραγματίσετε τα μάτια σας
Utilize όσιουs de protecçõo para evitar lesões nos o