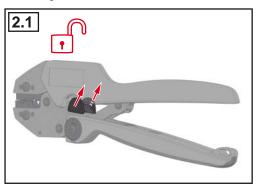

N VORSICHT ATTENTION

ATTENZIONE ATENCIÓN

VOORZICHTIG

OBSERVER ΠΡΟΣΟΧΗ CUIDADO

Use safety Glasses to Avoid Eye Injury
Benutzen Sie eine Sicherheitsbrille um Ihre Augen zu schützen
Utiliser des Innettse des schurité pour deviter une blessure aux yeux
Usare gli occhiali di sicurezza per evitare il rischio di ferite agli occhi
Se deben usar grafas de protección para evitariesiones de la vista
Draag ter voorkoming van oogletsei een veiligifieridsbril
Använd skyddsglasögon för att undvika ögonskador
Χρησιμοποιείτε προστατευτικό γυαλό γία να μην τραγματίσετε τα μάτια σας
Utilize όσιουs de protecçõo para evitar lesões nos olhos

Operating instructions Bedienungsanleitung Mode d'emploi Istruzioni per l'uso Instrucciones de empleo Gebruiksaanwijzing Bruksanvisning Χειρισμός Utilização

4.1

±Ν















CAUTION ATTENZIONE OBSERVER VORSICHT ATENCIÓN ΠΡΟΣΟΧΗ ATTENTION **VOORZICHTIG** CUIDADO



Use safety Glasses to Avoid Eye Injury Benutzen Sie eine Sicherheitsbrille um Ihre Augen zu schützen Utiliser des lunettes de sécurité pour éviter une blessure aux yeux Usare gli occhiali di sicurezza per evitare il rischio di ferite agli occhi Se deben usar grafas de protección para evitarlesiones de la vista Draag ter voorkoming van oogletsei een veiiligheidsbril Använd skyddsglasögon för att undvika ögonskador Χρησιμοποιείτε προστατευτικά γυαλιά για να μην τρανματίσετε τα μάτια σας Utilize óculos de protecção para evitar lesões nos olhos