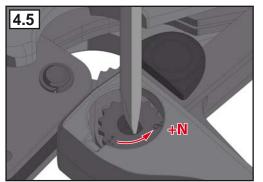

## 3. Prepare the tool before crimping

## 4. Place the item to be crimped in the tool (FFC)