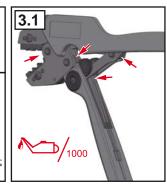

ns Bedienungsanleitung Mode d'emploi Istruzioni per l'uso Instrucciones de empleo Gebruiksaanwijzing Bruksanvisning Χειρισμός Utilização

4.1

±Ν















CAUTION ATTENZIONE OBSERVER VORSICHT ATENCIÓN ΠΡΟΣΟΧΗ ATTENTION **VOORZICHTIG** CUIDADO



Use safety Glasses to Avoid Eye Injury Benutzen Sie eine Sicherheitsbrille um Ihre Augen zu schützen Utiliser des lunettes de sécurité pour éviter une blessure aux yeux Usare gli occhiali di sicurezza per evitare il rischio di ferite agli occhi Se deben usar grafas de protección para evitarlesiones de la vista Draag ter voorkoming van oogletsei een veiiligheidsbril Använd skyddsglasögon för att undvika ögonskador Χρησιμοποιείτε προστατευτικά γυαλιά για να μην τρανματίσετε τα μάτια σας Utilize óculos de protecção para evitar lesões nos olhos