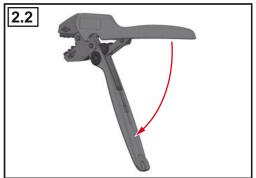

VORSICHT ATTENTION

ATTENZIONE ATENCIÓN

VOORZICHTIG

OBSERVER ΠΡΟΣΟΧΗ CUIDADO

Use safety Glasses to Avoid Eye Injury
Benutzen Sie eine Sicherheitsbrille um Ihre Augen zu schützen
Utiliser des Innettse des schurité pour deviter une blessure aux yeux
Usare gli occhiali di sicurezza per evitare il rischio di ferite agli occhi
Se deben usar grafas de protección para evitariesiones de la vista
Draag ter voorkoming van oogletsei een veiligifieridsbril
Använd skyddsglasögon för att undvika ögonskador
Χρησιμοποιείτε προστατευτικό γυαλό γία να μην τραγματίσετε τα μάτια σας
Utilize όσιουs de protecçõo para evitar lesões nos olhos

Operating instructions Bedienungsanleitung Mode d'emploi Istruzioni per l'uso Instrucciones de empleo Gebruiksaanwijzing Bruksanvisning Χειρισμός Utilização

4.1

±Ν















CAUTION ATTENZIONE OBSERVER VORSICHT ATENCIÓN ΠΡΟΣΟΧΗ ATTENTION **VOORZICHTIG** CUIDADO



Use safety Glasses to Avoid Eye Injury Benutzen Sie eine Sicherheitsbrille um Ihre Augen zu schützen Utiliser des lunettes de sécurité pour éviter une blessure aux yeux Usare gli occhiali di sicurezza per evitare il rischio di ferite agli occhi Se deben usar grafas de protección para evitarlesiones de la vista Draag ter voorkoming van oogletsei een veiiligheidsbril Använd skyddsglasögon för att undvika ögonskador Χρησιμοποιείτε προστατευτικά γυαλιά για να μην τρανματίσετε τα μάτια σας Utilize óculos de protecção para evitar lesões nos olhos