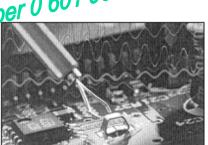

The PCB industry has moved irresistibly towards surface mounted components technology. The components are mounted on the circuit board without piercing it. NICOMATIC SMD test terminals are supplied on reeled tapes specifically designed for distribution by a Pick & Place machine like any other SMD component. The C12000 test terminal is used to test zones on PCBs, separately or by comparison with another. C12000 are designed to attach a large range of probes, test probes, oscilloscope probes at key points...