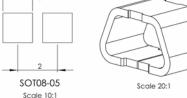

### ORDERING INFORMATION

Packaging in reel:

- 2 000 components:
- 8 500 components:

P/N C12000B P/N C12000B-8500

(Top cover tape and embossed carrier)

2 000 components\*: P/N C12000BG

gold version

Minimum 100mm: Start carrier tape without SMD test point with cover tape