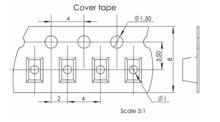

### ORDERING INFORMATION

Packaging in reel:

- 2 000 components:
- 8 500 components:

P/N C12000B P/N C12000B-8500

(Top cover tape and embossed carrier)

2 000 components\*: P/N C12000BG

gold version

Minimum 100mm: Start carrier tape without SMD test point with cover tape