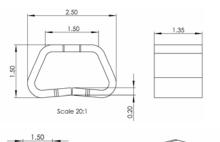

The PCB industry has moved irresistibly towards surface mounted components technology. The components are mounted on the circuit board without piercing it. NICOMATIC SMD test terminals are supplied on reeled tapes specifically designed for distribution by a Pick & Place machine like any other SMD component. The C12000 test terminal is used to test zones on PCBs, separately or by comparison with another. C12000 are designed to attach a large range of probes, test probes, oscilloscope probes at key points...

# **FEATURES**

#### MATERIAL

Copper alloy, RoHS compliant

### PLATING

Tin plating over nickel and copper composition: Cu 2µ + Ni 1 to 2µ + Sn 3 to 5µ (pure tin bright with nickel under layer) Also available in gold: Cu 2µ + Ni 1 to 2µ + Gold flash